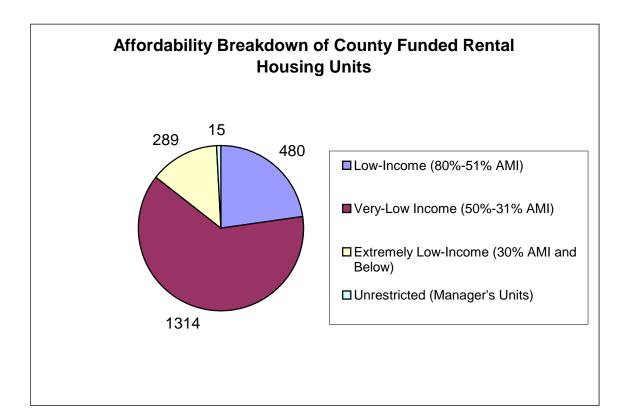

| 77.472 | OTAR DOLLARS    | 1.71.71.11 |



#### **Committed/Under Construction**

<u>Name</u>

**Location** 

Summercrest Apartment Homes 49 Units/Family

Anaheim (unincorporated)



Total Underway: 572 Units

Grand Total: 2033 Units