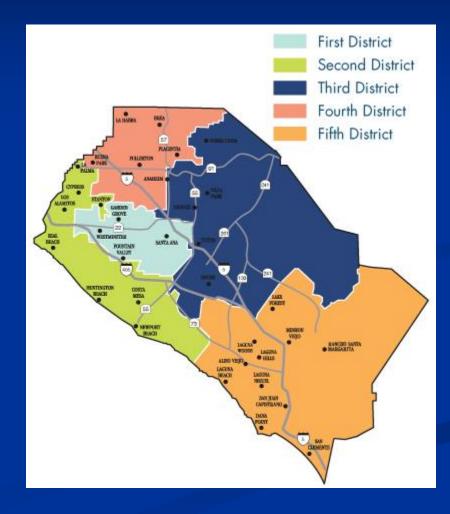

### County of Orange

- County is between the state and city level
- OC is divided into 5 Supervisorial districts based on population
   Governed by a 5member Board of Supervisors with 4
  - year terms

Role of the **County of Orange** Regional service provider Core businesses are: Public safety Public health Environmental protection Regional planning Public assistance Aviation