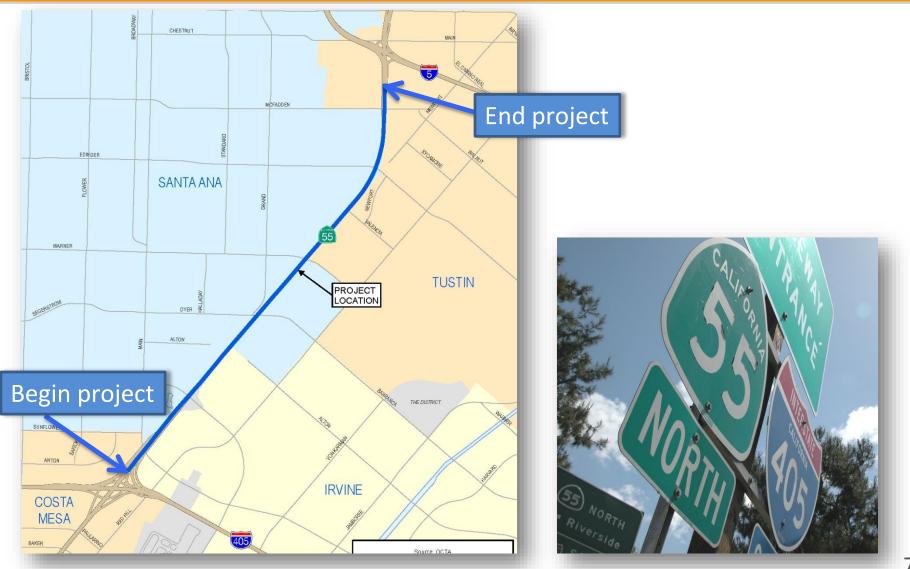

#### Segment 1

Orangethorpe Avenue to Lambert Road Adds a northbound lane from north of the SR-91 near Orangethorpe Avenue in Placentia to Lambert Road in Brea.

Maintains and adds merging lanes at various locations and implements reconfiguration of certain on-ramps and off-ramps. Standardizes existing general purpose lane and shoulder widths.

#### Segment 2

Katella Avenue to Lincoln Avenue Adds a northbound lane from the Katella Avenue off-ramp to the Lincoln Avenue on-ramp in Anaheim.

Maintains and adds merging lanes at various locations, widens the high occupancy vehicle (HOV) lane and inside shoulder to meet Caltrans design standards. Standardizes existing general purpose lane and shoulder widths.



## OC Bridges





# I-405 Improvement Project







#### SR-55 Improvements





## Project "R" – "Go Local"



• Project "R" of Measure M includes \$1.2 billion for Transit Extensions to Metrolink

Total ask =

- Rubber tire \$733k
- Guideway Improvements \$575 million
- M2 \$217 million
- Local \$58 million
- Federal \$300 million
- Approximately \$29 million awarded for development of two fixed guideway projects



## Fixed Guideways



#### Anaheim Rapid Connection



#### Santa Ana/Garden Grove



## **Regional Bikeways Loop**