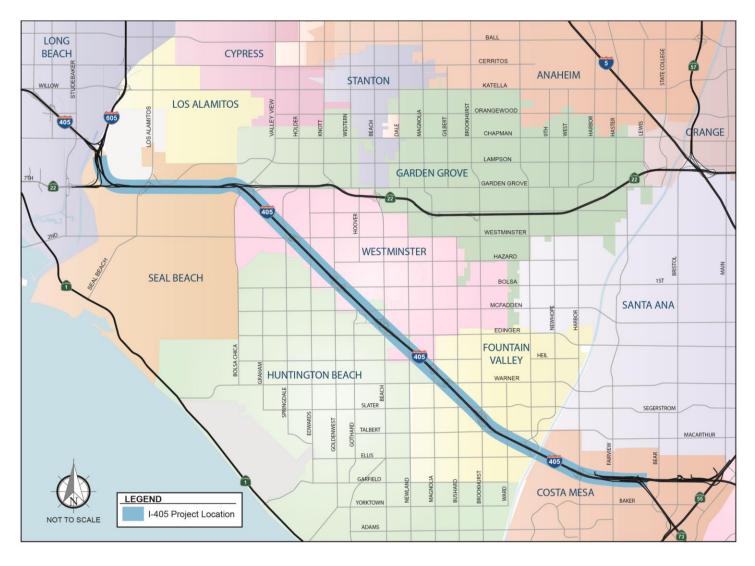

Northbound Widening Project



#### Segment 1

Orangethorpe Avenue to Lambert Road Adds a northbound lane from north of the SR-91 near Orangethorpe Avenue in Placentia to Lambert Road in Brea.

Maintains and adds merging lanes at various locations and implements reconfiguration of certain on-ramps and off-ramps. Standardizes existing general purpose lane and shoulder widths.

#### Segment 2

Katella Avenue to Lincoln Avenue Adds a northbound lane from the Katella Avenue off-ramp to the Lincoln Avenue on-ramp in Anaheim.

Maintains and adds merging lanes at various locations, widens the high occupancy vehicle (HOV) lane and inside shoulder to meet Caltrans design standards. Standardizes existing general purpose lane and shoulder widths.



## OC Bridges





# I-405 Improvement Project







#### SR-55 Improvements





## Project "R" – "Go Local"



• Project "R" of Measure M includes \$1.2 billion for Transit Extensions to Metrolink

Total ask =

- Rubber tire \$733k
- Guideway Improvements \$575 million
- M2 \$217 million
- Local \$58 million
- Federal \$300 million
- Approximately \$29 million awarded for development of two fixed guideway projects



## Fixed Guideways



#### Anaheim Rapid Connection



#### Santa Ana/Garden Grove



## **Regional Bikeways Loop**