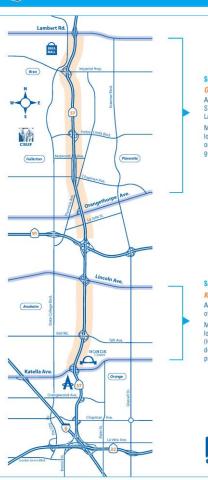

#### SR-57 Improvements

4

SR-57 Northbound Widening Project

#### Segment 1

Orangethorpe Avenue to Lambert Road Adds a northbound lane from north of the SR-91 near Orangethorpe Avenue in Placentia to Lambert Road in Brea.

Maintains and adds merging lanes at various locations and implements reconfiguration of certain on-ramps and off-ramps. Standardizes existing general purpose lane and shoulder widths.

#### Segment 2

Katella Avenue to Lincoln Avenue Adds a northbound lane from the Katella Avenue off-ramp to the Lincoln Avenue on-ramp in Anaheim.

Maintains and adds merging lanes at various locations, widens the high occupancy vehicle (HOV) lane and inside shoulder to meet Caltrans design standards. Standardizes existing general purpose lane and shoulder widths.