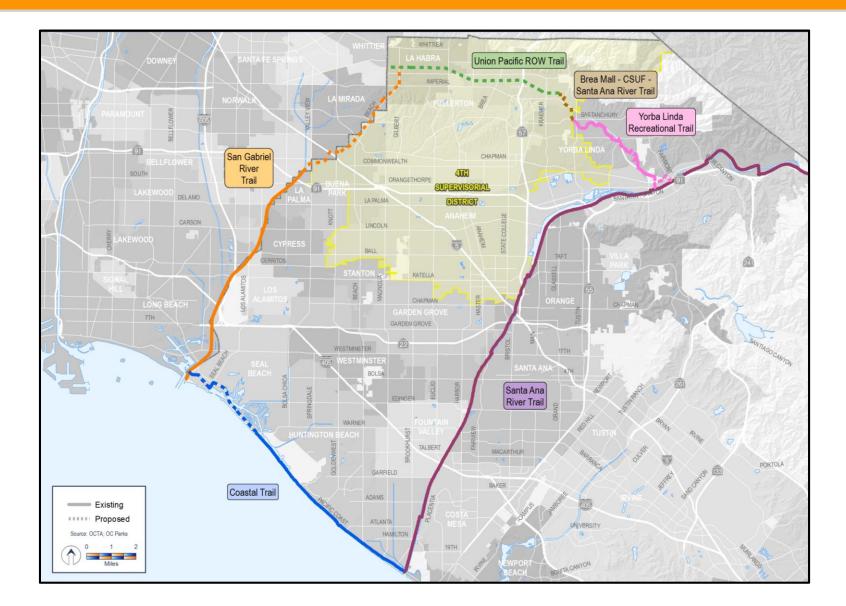

Lincoln Avenue on-ramp in Anaheim.

Maintains and adds merging lanes at various locations, widens the high occupancy vehicle (HOV) lane and inside shoulder to meet Caltrans design standards. Standardizes existing general purpose lane and shoulder widths.



## OC Bridges





# I-405 Improvement Project







#### SR-55 Improvements





## Project "R" – "Go Local"



• Project "R" of Measure M includes \$1.2 billion for Transit Extensions to Metrolink

Total ask =

- Rubber tire \$733k
- Guideway Improvements \$575 million
- M2 \$217 million
- Local \$58 million
- Federal \$300 million
- Approximately \$29 million awarded for development of two fixed guideway projects



## Fixed Guideways



#### Anaheim Rapid Connection



#### Santa Ana/Garden Grove



## **Regional Bikeways Loop**