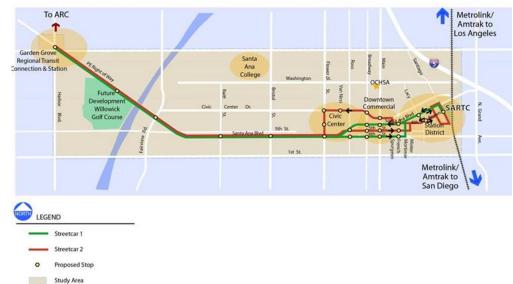

he Katella Avenue off-ramp to the Lincoln Avenue on-ramp in Anaheim.

Maintains and adds merging lanes at various locations, widens the high occupancy vehicle (HOV) lane and inside shoulder to meet Caltrans design standards. Standardizes existing general purpose lane and shoulder widths.



## OC Bridges





# I-405 Improvement Project







#### SR-55 Improvements





## Project "R" – "Go Local"



• Project "R" of Measure M includes \$1.2 billion for Transit Extensions to Metrolink

Total ask =

- Rubber tire \$733k
- Guideway Improvements \$575 million
- M2 \$217 million
- Local \$58 million
- Federal \$300 million
- Approximately \$29 million awarded for development of two fixed guideway projects



## Fixed Guideways



#### Anaheim Rapid Connection



#### Santa Ana/Garden Grove



## **Regional Bikeways Loop**