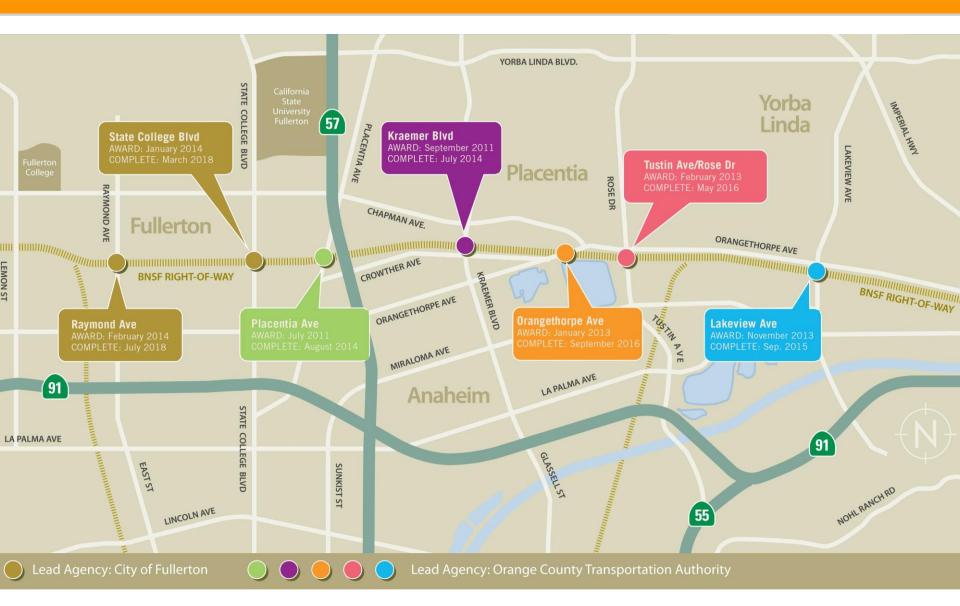

## SR-57 Improvements



4

SR-57 Northbound Widening Project



#### Segment 1

Orangethorpe Avenue to Lambert Road Adds a northbound lane from north of the SR-91 near Orangethorpe Avenue in Placentia to Lambert Road in Brea.

Maintains and adds merging lanes at various locations and implements reconfiguration of certain on-ramps and off-ramps. Standardizes existing general purpose lane and shoulder widths.

#### Segment 2

Katella Avenue to Lincoln Avenue Adds a northbound lane from the Katella Avenue off-ramp to the Lincoln Avenue on-ramp in Anaheim.

Maintains and adds merging lanes at various locations, widens the high occupancy vehicle (HOV) lane and inside shoulder to meet Caltrans design standards. Standardizes existing general purpose lane and shoulder widths.



## OC Bridges





# I-405 Improvement Project







#### SR-55 Improvements





## Project "R" – "Go Local"



• Project "R" of Measure M includes \$1.2 billion for Transit Extensions to Metrolink

Total ask =

- Rubber tire \$733k
- Guideway Improvements \$575 million
- M2 \$217 million
- Local \$58 million
- Federal \$300 million
- Approximately \$29 million awarded for development of two fixed guideway projects



## Fixed Guideways



#### Anaheim Rapid Connection



#### Santa Ana/Garden Grove



## **Regional Bikeways Loop**