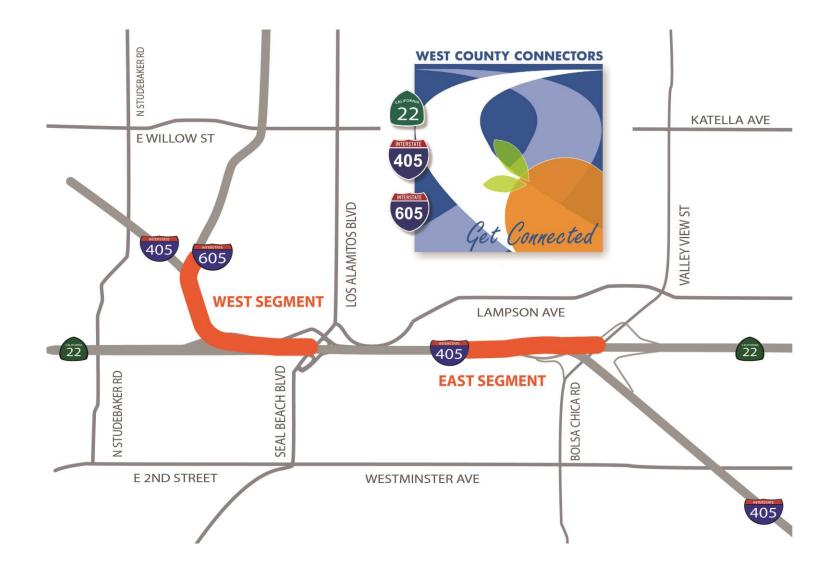

# Keeping Orange County Moving



Shawn Nelson Supervisor, Fourth District Chairman, OCTA Board of Directors

WTS – January 21, 2014



# Opening in 2014

- West County Connectors (2 segments)
- SR-57 northbound lanes (3 segments)
  - Katella to Lincoln
  - Orangethorpe to Yorba Linda
  - Yorba Linda to Lambert
- Grade separations
  - Kraemer Blvd
  - Placentia Avenue
  - Sand Canyon Avenue



#### West County Connectors SR-22 / I-405 Carpool Connector



#### SR-57 Improvements



4

SR-57 Northbound Widening Project



#### Segment 1

Orangethorpe Avenue to Lambert Road Adds a northbound lane from north of the SR-91 near Orangethorpe Avenue in Placentia to Lambert Road in Brea.

Maintains and adds merging lanes at various locations and implements reconfiguration of certain on-ramps and off-ramps. Standardizes existing general purpose lane and shoulder widths.

#### Segment 2

Katella Avenue to Lincoln Avenue Adds a northbound lane from the Katella Avenue off-ramp to the Lincoln Avenue on-ramp in Anaheim.

Maintains and adds merging lanes at various locations, widens the high occupancy vehicle (HOV) lane and inside shoulder to meet Caltrans design standards. Standardizes existing general purpose lane and shoulder widths.



## OC Bridges