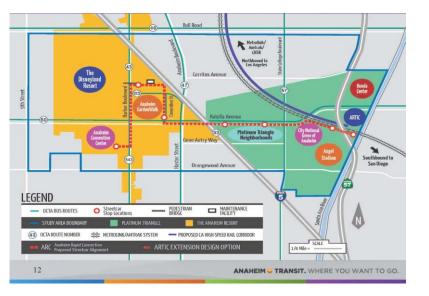

e Adds a northbound lane from the Katella Avenue off-ramp to the Lincoln Avenue on-ramp in Anaheim.

Maintains and adds merging lanes at various locations, widens the high occupancy vehicle (HOV) lane and inside shoulder to meet Caltrans design standards. Standardizes existing general purpose lane and shoulder widths.



## OC Bridges





# I-405 Improvement Project







#### SR-55 Improvements





## Project "R" – "Go Local"



• Project "R" of Measure M includes \$1.2 billion for Transit Extensions to Metrolink

Total ask =

- Rubber tire \$733k
- Guideway Improvements \$575 million
- M2 \$217 million
- Local \$58 million
- Federal \$300 million
- Approximately \$29 million awarded for development of two fixed guideway projects



## Fixed Guideways



#### Anaheim Rapid Connection



#### Santa Ana/Garden Grove



## **Regional Bikeways Loop**