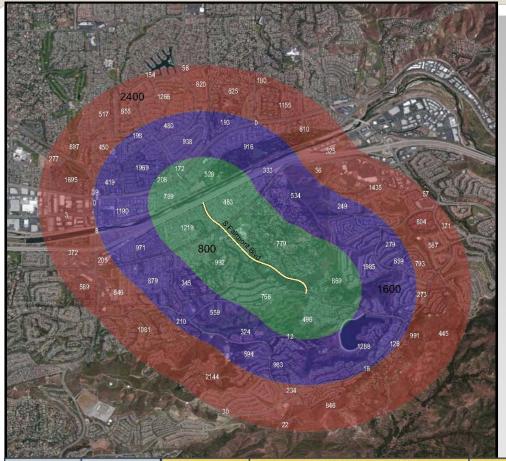

## The City of Anaheim is Currently Updating the Bicycle Master Plan

Population of East Anaheim needs a connection to the OC Loop

| Buffer Zone      | # of Residents<br>per Buffer (R) | Daily Existing<br>Bicycle Commuters | Total Daily Existing Adult Cyclists |                   |               | Daily Child | Non-Commutant | New Adult Cyclists |                   |               | New Child |
|------------------|----------------------------------|-------------------------------------|-------------------------------------|-------------------|---------------|-------------|---------------|--------------------|-------------------|---------------|-----------|
|                  |                                  |                                     | Low Estimate                        | Moderate Estimate | High Estimate | Cyclists    | New Commuters | Low Estimate       | Moderate Estimate | High Estimate | Cyclists  |
| 0-800 Meters     | 7291                             | 18                                  | 37                                  | 2378              | 3610          | 73          | 10            | 19                 | 1213              | 1842          | 38        |
| 801-1600 Meters  | 16676                            | 42                                  | 85                                  | 5438              | 8257          | 167         | 19            | 38                 | 2393              | 3634          | 74        |
| 1601-2400 Meters | 21674                            | 55                                  | 110                                 | 7067              | 10732         | 217         | 9             | 17                 | 1061              | 1610          | 33        |
| Total            | 45,641                           | 115                                 | 232                                 | 14,883            | 22,599        | 457         | 38            | 74                 | 4,667             | 7,086         | 145       |

#### 45,000 residents live in this zone

DECEMBER 2009

City of Anaheim

**Project Alternative Concept 1 – Plan View** 