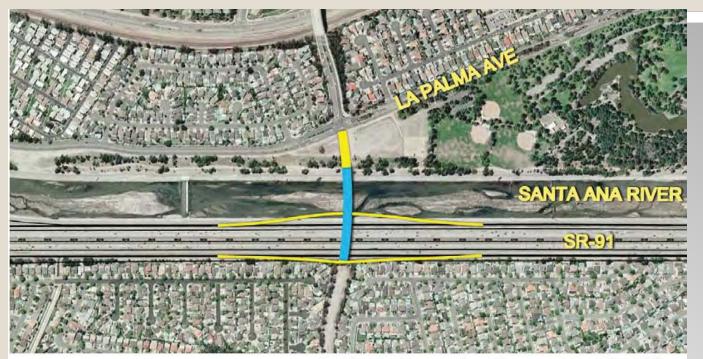

#### 45,000 residents live in this zone

DECEMBER 2009

City of Anaheim

**Project Alternative Concept 1 – Plan View** 