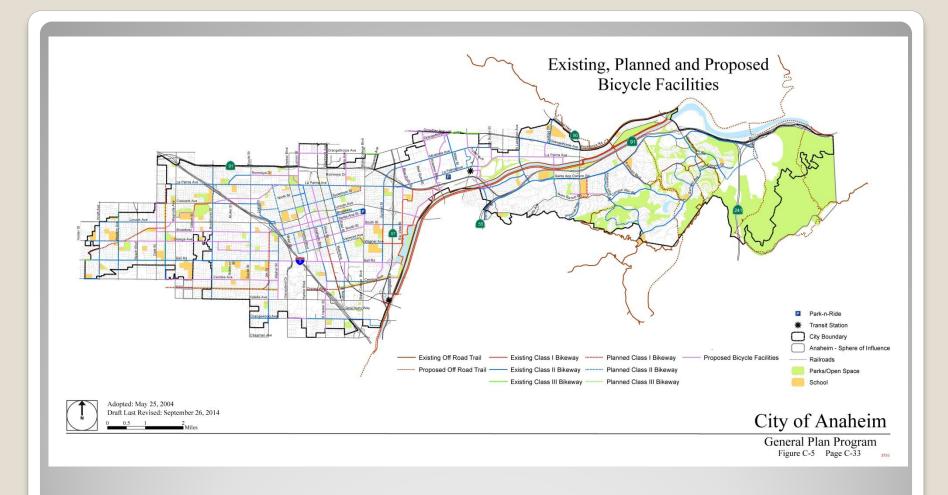

## The City of Anaheim is Currently Updating the Bicycle Master Plan

Population of East Anaheim needs a connection to the OC Loop

| Buffer Zone      | # of Residents<br>per Buffer (R) | Daily Existing<br>Bicycle Commuters | Total Daily Existing Adult Cyclists |                   |               | Daily Child | Non-Commutant | New Adult Cyclists |                   |               | New Child |
|------------------|----------------------------------|-------------------------------------|-------------------------------------|-------------------|---------------|-------------|---------------|--------------------|-------------------|---------------|-----------|
|                  |                                  |                                     | Low Estimate                        | Moderate Estimate | High Estimate | Cyclists    | New Commuters | Low Estimate       | Moderate Estimate | High Estimate | Cyclists  |
| 0-800 Meters     | 7291                             | 18                                  | 37                                  | 2378              | 3610          | 73          | 10            | 19                 | 1213              | 1842          | 38        |
| 801-1600 Meters  | 16676                            | 42                                  | 85                                  | 5438              | 8257          | 167         | 19            | 38                 | 2393              | 3634          | 74        |
| 1601-2400 Meters | 21674                            | 55                                  | 110                                 | 7067              | 10732         | 217         | 9             | 17                 | 1061              | 1610          | 33        |
| Total            | 45,641                           | 115                                 | 232                                 | 14,883            | 22,599        | 457         | 38            | 74                 | 4,667             | 7,086         | 145       |