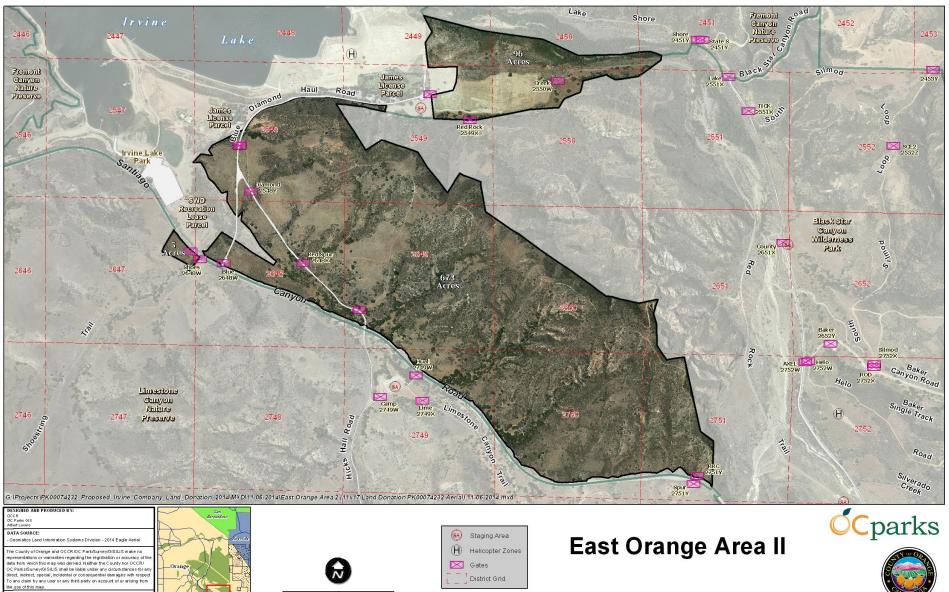

# **Transaction Overview**

- 2,500 ac. offered by Irvine Company (TIC):
  - Mountain Park, near 241 and 91 abutting Weir Canyon open space
  - Santiago Hills II, eastern edge of Irvine Regional Park
  - East Orange I, between Santiago Cyn Rd and Landfill
  - East Orange II, eastern edge of Irvine Lake
- 15.7 ac. offered by RRM Properties (RRM):
  - Mountain Park-adjacent
- 2,000 ac. conservation easements
  - Offered to Orange County Parks Foundation (OCPF)
- Rights and Licenses in East Orange II:
  - James Productions License
  - IOD for access easements, recreation rights, and Serrano lease

# Possible East Orange I Staging Area

1,000

2,000 Feet

DATE: November 06, 2014

Possible East Orange II Staging Area

ICDC GIS Revised September 22, 2014

EAST ORANGE AREA II

# Irvine Lake/James License Area