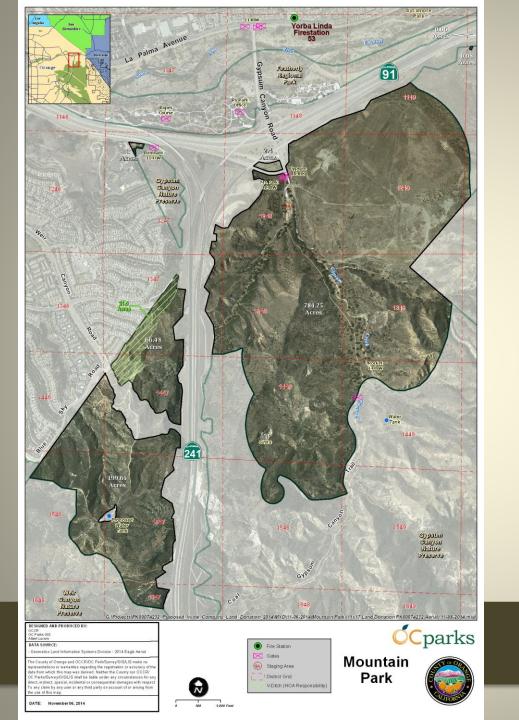

# **Transaction Overview**

- 2,500 ac. offered by Irvine Company (TIC):
  - Mountain Park, near 241 and 91 abutting Weir Canyon open space
  - Santiago Hills II, eastern edge of Irvine Regional Park
  - East Orange I, between Santiago Cyn Rd and Landfill
  - East Orange II, eastern edge of Irvine Lake
- 15.7 ac. offered by RRM Properties (RRM):
  - Mountain Park-adjacent
- 2,000 ac. conservation easements
  - Offered to Orange County Parks Foundation (OCPF)
- Rights and Licenses in East Orange II:
  - James Productions License
  - IOD for access easements, recreation rights, and Serrano lease

# Possible Mountain Park Staging Area