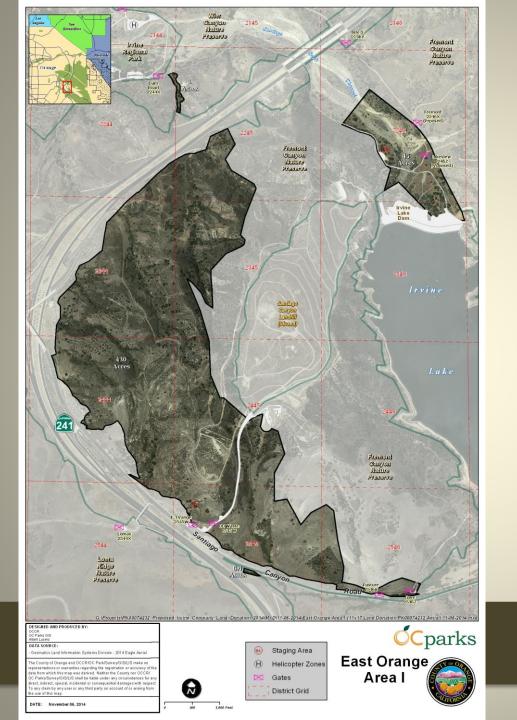

# **Transaction Overview**

- 2,500 ac. offered by Irvine Company (TIC):
  - Mountain Park, near 241 and 91 abutting Weir Canyon open space
  - Santiago Hills II, eastern edge of Irvine Regional Park
  - East Orange I, between Santiago Cyn Rd and Landfill
  - East Orange II, eastern edge of Irvine Lake
- 15.7 ac. offered by RRM Properties (RRM):
  - Mountain Park-adjacent
- 2,000 ac. conservation easements
  - Offered to Orange County Parks Foundation (OCPF)
- Rights and Licenses in East Orange II:
  - James Productions License
  - IOD for access easements, recreation rights, and Serrano lease

# Possible East Orange I Staging Area

1,000

2,000 Feet

DATE: November 06, 2014

Possible East Orange II Staging Area

ICDC GIS Revised September 22, 2014

EAST ORANGE AREA II