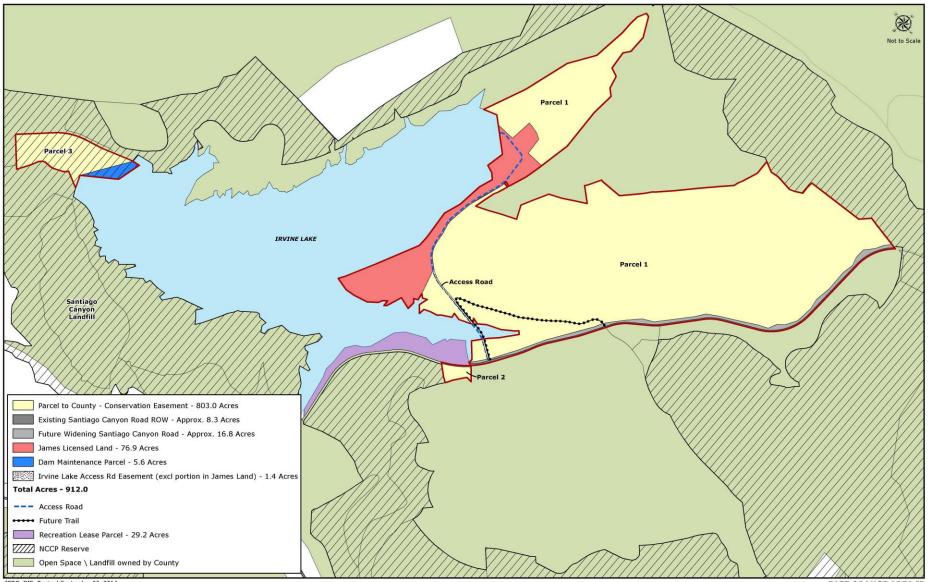

offered by Irvine Company (TIC):
  - Mountain Park, near 241 and 91 abutting Weir Canyon open space
  - Santiago Hills II, eastern edge of Irvine Regional Park
  - East Orange I, between Santiago Cyn Rd and Landfill
  - East Orange II, eastern edge of Irvine Lake
- 15.7 ac. offered by RRM Properties (RRM):
  - Mountain Park-adjacent
- 2,000 ac. conservation easements
  - Offered to Orange County Parks Foundation (OCPF)
- Rights and Licenses in East Orange II:
  - James Productions License
  - IOD for access easements, recreation rights, and Serrano lease





# 2014 Irvine Ranch Land Donation















# Possible Mountain Park Staging Area













# Possible East Orange I Staging Area





1,000

2,000 Feet

DATE: November 06, 2014







Possible East Orange II Staging Area





ICDC GIS Revised September 22, 2014

EAST ORANGE AREA II

# Irvine Lake/James License Area



# **Conservation Easements**

- Similar to TNC, OCPF would serve as "Grantee"
- Require County to preserve "Conservation Values" of land
  - Approval process
  - Remedies for Violation
- County required to develop RRMP within 3 years
- County required to annually report on activities
- Schedule 3 Rights of Grantee
- Schedule 4 Permitted Uses
- Schedule 5 Inconsistent Uses



# **Recommended Action**

- Staff requests that the OC Parks Commission support the recommended Board actions outlined on page 6 of the staff report, to provide approval of:
  - Donation, Conveyance, and Implementation Agreement
  - Irrevocable Offer of Dedication
  - Grant Deed from RRM
  - Minor modifications to transactio