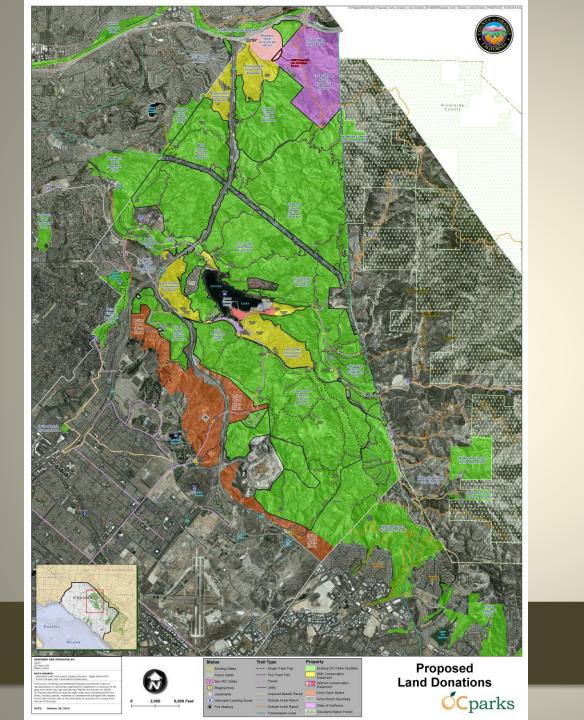

# **Transaction Overview**

- 2,500 ac. offered by Irvine Company (TIC):
  - Mountain Park, near 241 and 91 abutting Weir Canyon open space
  - Santiago Hills II, eastern edge of Irvine Regional Park
  - East Orange I, between Santiago Cyn Rd and Landfill
  - East Orange II, eastern edge of Irvine Lake
- 15.7 ac. offered by RRM Properties (RRM):
  - Mountain Park-adjacent
- 2,000 ac. conservation easements
  - Offered to Orange County Parks Foundation (OCPF)
- Rights and Licenses in East Orange II:
  - James Productions License
  - IOD for access easements, recreation rights, and Serrano lease

# 2014 Irvine Ranch Land Donation