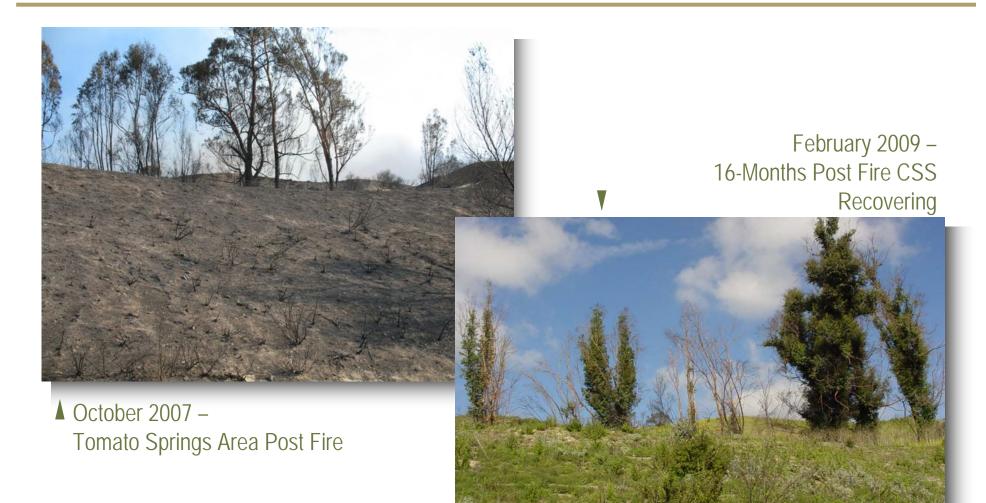

#### 2009 Foothill / Eastern Agency Annual Mitigation & Monitoring Report



## Eastern Toll Road









#### ▲ October 2007 – Post Fire

#### ▼ Habitat Recovering 16-Months Later





## SR-261 2007 Santiago Fire Burn Area





SR-261 October 2007 – Post Fire

#### CSS Habitat Recovering 16-Months Later













#### CSS Habitat Recovering 16-Months Post Fire

▲ October 2007 – Siphon Reservoir CSS Post Fire





▲ October 2007

February 2009



# Siphon Reservoir – February 2009

CSS ► Habitat Recovering with Some Native and Non-Native Species Occurring









#### Foothill-North Toll Road









# Tomato Springs Toll Plaza Burn Area





#### Foothill Toll Road - Oso Segment







# Historical Burns within Chiquita





# 2002 Chiquita Canyon Burn Area





## 2002 Burn Area – Cactus & CSS Recovery







## Managing Recreation Activities on Chiquita