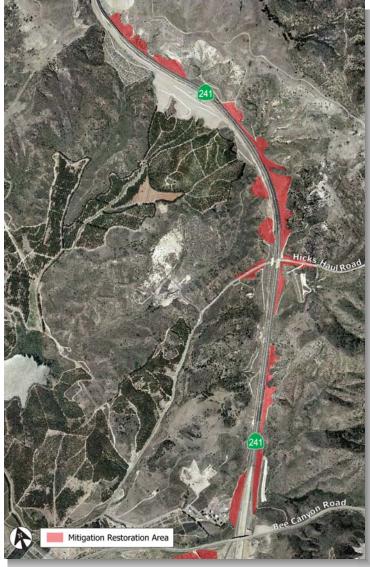

#### 2009 Foothill / Eastern Agency Annual Mitigation & Monitoring Report



## Eastern Toll Road









#### ▲ October 2007 – Post Fire

#### ▼ Habitat Recovering 16-Months Later





## SR-261 2007 Santiago Fire Burn Area





SR-261 October 2007 – Post Fire

#### CSS Habitat Recovering 16-Months Later













#### CSS Habitat Recovering 16-Months Post Fire

▲ October 2007 – Siphon Reservoir CSS Post Fire





▲ October 2007

February 2009



# Siphon Reservoir – February 2009

CSS ► Habitat Recovering with Some Native and Non-Native Species Occurring









#### Foothill-North Toll Road









# Tomato Springs Toll Plaza Burn Area





#### Foothill Toll Road - Oso Segment







# Historical Burns within Chiquita





# 2002 Chiquita Canyon Burn Area





## 2002 Burn Area – Cactus & CSS Recovery







## Managing Recreation Activities on Chiquita