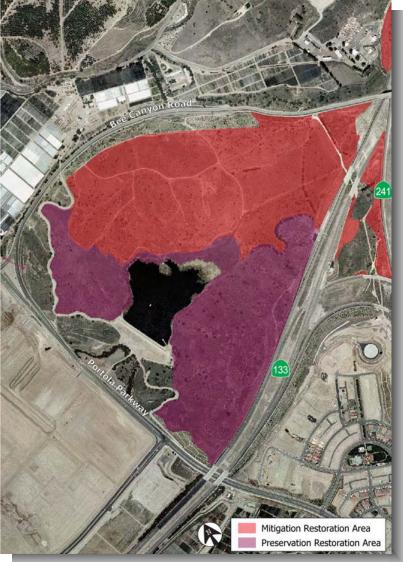

#### 2009 Foothill / Eastern Agency Annual Mitigation & Monitoring Report



## Eastern Toll Road









#### ▲ October 2007 – Post Fire

#### ▼ Habitat Recovering 16-Months Later





## SR-261 2007 Santiago Fire Burn Area





SR-261 October 2007 – Post Fire

#### CSS Habitat Recovering 16-Months Later













#### CSS Habitat Recovering 16-Months Post Fire

▲ October 2007 – Siphon Reservoir CSS Post Fire





▲ October 2007

February 2009



# Siphon Reservoir – February 2009

CSS ► Habitat Recovering with Some Native and Non-Native Species Occurring









#### Foothill-North Toll Road









# Tomato Springs Toll Plaza Burn Area





#### Foothill Toll Road - Oso Segment







# Historical Burns within Chiquita





# 2002 Chiquita Canyon Burn Area





## 2002 Burn Area – Cactus & CSS Recovery







## Managing Recreation Activities on Chiquita