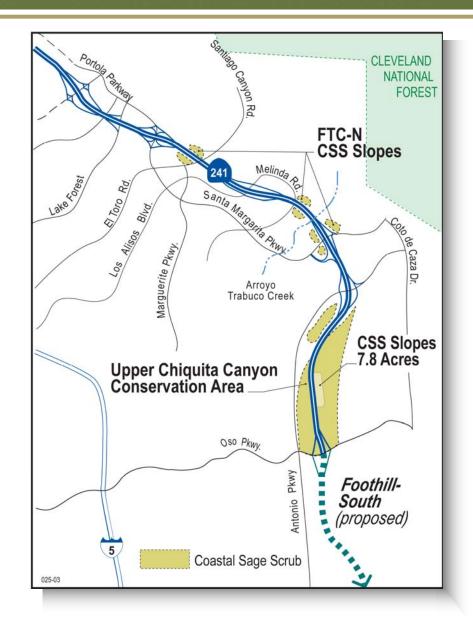

#### 2009 Foothill / Eastern Agency Annual Mitigation & Monitoring Report



## Eastern Toll Road









#### ▲ October 2007 – Post Fire

#### ▼ Habitat Recovering 16-Months Later





## SR-261 2007 Santiago Fire Burn Area





SR-261 October 2007 – Post Fire

#### CSS Habitat Recovering 16-Months Later













#### CSS Habitat Recovering 16-Months Post Fire

▲ October 2007 – Siphon Reservoir CSS Post Fire





▲ October 2007

February 2009



# Siphon Reservoir – February 2009

CSS ► Habitat Recovering with Some Native and Non-Native Species Occurring









#### Foothill-North Toll Road









# Tomato Springs Toll Plaza Burn Area





#### Foothill Toll Road - Oso Segment







# Historical Burns within Chiquita





# 2002 Chiquita Canyon Burn Area





## 2002 Burn Area – Cactus & CSS Recovery







## Managing Recreation Activities on Chiquita