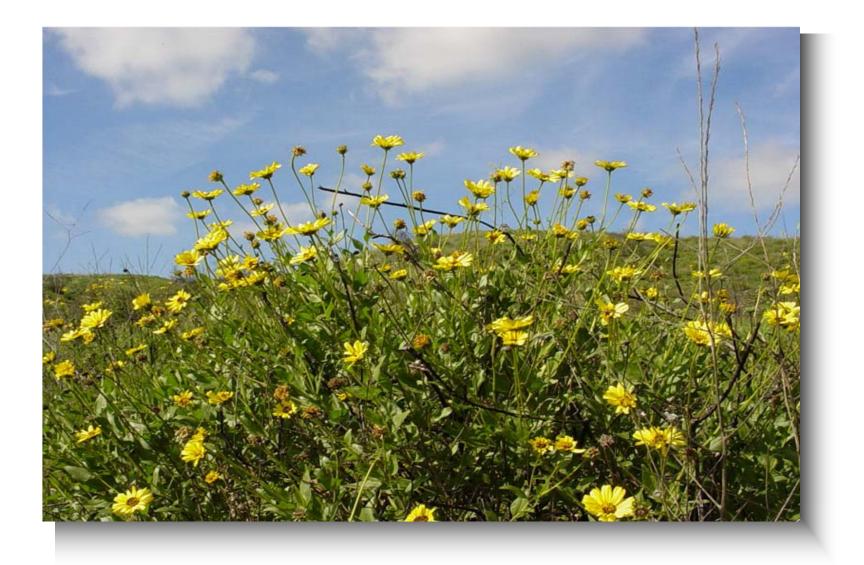

#### CSS Habitat Recovering 16-Months Later

#### CSS Habitat Recovering 16-Months Post Fire

▲ October 2007 – Siphon Reservoir CSS Post Fire

▲ October 2007

February 2009

# Siphon Reservoir – February 2009

CSS ► Habitat Recovering with Some Native and Non-Native Species Occurring