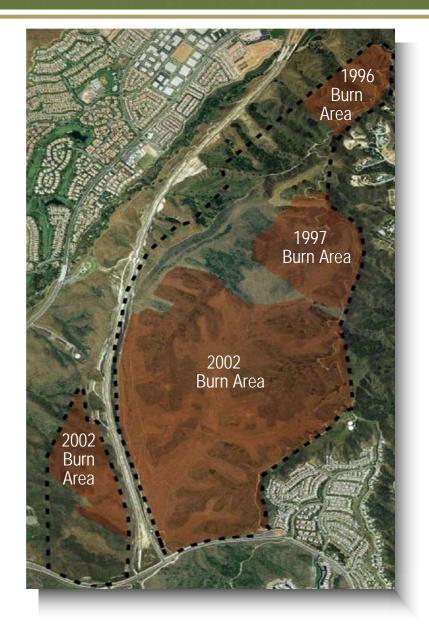

#### 2009 Foothill / Eastern Agency Annual Mitigation & Monitoring Report



## Eastern Toll Road









#### ▲ October 2007 – Post Fire

#### ▼ Habitat Recovering 16-Months Later





## SR-261 2007 Santiago Fire Burn Area





SR-261 October 2007 – Post Fire

#### CSS Habitat Recovering 16-Months Later













#### CSS Habitat Recovering 16-Months Post Fire

▲ October 2007 – Siphon Reservoir CSS Post Fire





▲ October 2007

February 2009



# Siphon Reservoir – February 2009

CSS ► Habitat Recovering with Some Native and Non-Native Species Occurring









#### Foothill-North Toll Road









# Tomato Springs Toll Plaza Burn Area





#### Foothill Toll Road - Oso Segment







# Historical Burns within Chiquita





# 2002 Chiquita Canyon Burn Area





## 2002 Burn Area – Cactus & CSS Recovery







## Managing Recreation Activities on Chiquita