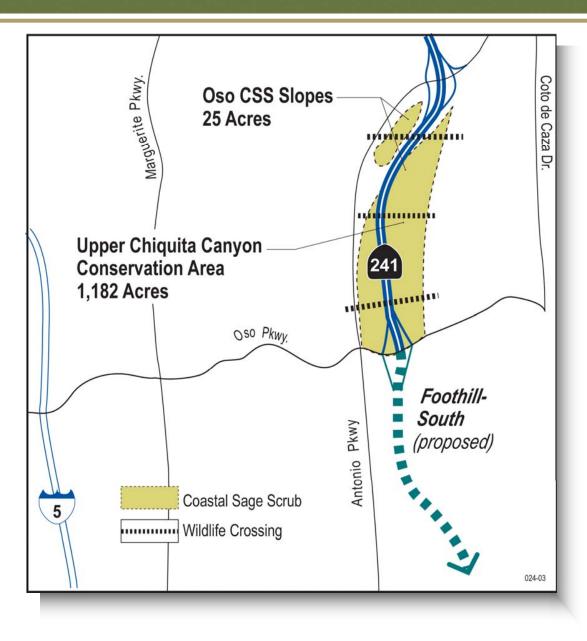

#### 2009 Foothill / Eastern Agency Annual Mitigation & Monitoring Report



## Eastern Toll Road









#### ▲ October 2007 – Post Fire

#### ▼ Habitat Recovering 16-Months Later





## SR-261 2007 Santiago Fire Burn Area





SR-261 October 2007 – Post Fire

#### CSS Habitat Recovering 16-Months Later













#### CSS Habitat Recovering 16-Months Post Fire

▲ October 2007 – Siphon Reservoir CSS Post Fire





▲ October 2007

February 2009



# Siphon Reservoir – February 2009

CSS ► Habitat Recovering with Some Native and Non-Native Species Occurring









#### Foothill-North Toll Road









# Tomato Springs Toll Plaza Burn Area





#### Foothill Toll Road - Oso Segment







# Historical Burns within Chiquita





# 2002 Chiquita Canyon Burn Area





## 2002 Burn Area – Cactus & CSS Recovery







## Managing Recreation Activities on Chiquita