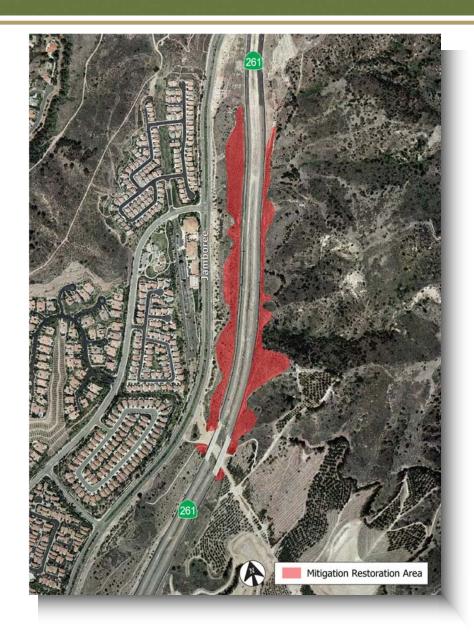

#### 2009 Foothill / Eastern Agency Annual Mitigation & Monitoring Report



## Eastern Toll Road









#### ▲ October 2007 – Post Fire

#### ▼ Habitat Recovering 16-Months Later





## SR-261 2007 Santiago Fire Burn Area





SR-261 October 2007 – Post Fire

#### CSS Habitat Recovering 16-Months Later













#### CSS Habitat Recovering 16-Months Post Fire

▲ October 2007 – Siphon Reservoir CSS Post Fire





▲ October 2007

February 2009



# Siphon Reservoir – February 2009

CSS ► Habitat Recovering with Some Native and Non-Native Species Occurring









#### Foothill-North Toll Road









# Tomato Springs Toll Plaza Burn Area





#### Foothill Toll Road - Oso Segment







# Historical Burns within Chiquita





# 2002 Chiquita Canyon Burn Area





## 2002 Burn Area – Cactus & CSS Recovery







## Managing Recreation Activities on Chiquita