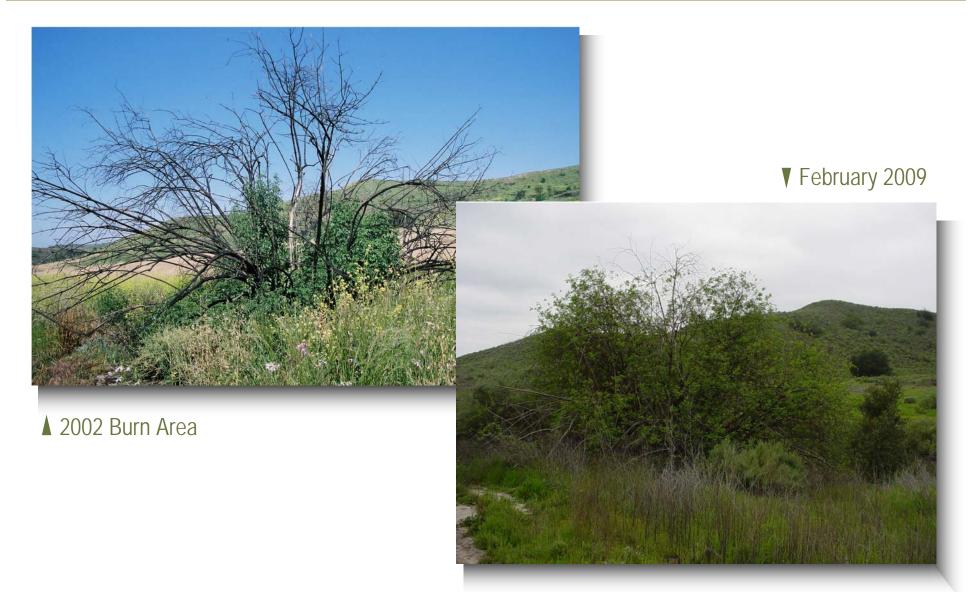

rn Agency Annual Mitigation & Monitoring Report



## Eastern Toll Road









#### ▲ October 2007 – Post Fire

#### ▼ Habitat Recovering 16-Months Later





## SR-261 2007 Santiago Fire Burn Area





SR-261 October 2007 – Post Fire

#### CSS Habitat Recovering 16-Months Later













#### CSS Habitat Recovering 16-Months Post Fire

▲ October 2007 – Siphon Reservoir CSS Post Fire





▲ October 2007

February 2009



# Siphon Reservoir – February 2009

CSS ► Habitat Recovering with Some Native and Non-Native Species Occurring









#### Foothill-North Toll Road









# Tomato Springs Toll Plaza Burn Area





#### Foothill Toll Road - Oso Segment







# Historical Burns within Chiquita





# 2002 Chiquita Canyon Burn Area





## 2002 Burn Area – Cactus & CSS Recovery







## Managing Recreation Activities on Chiquita