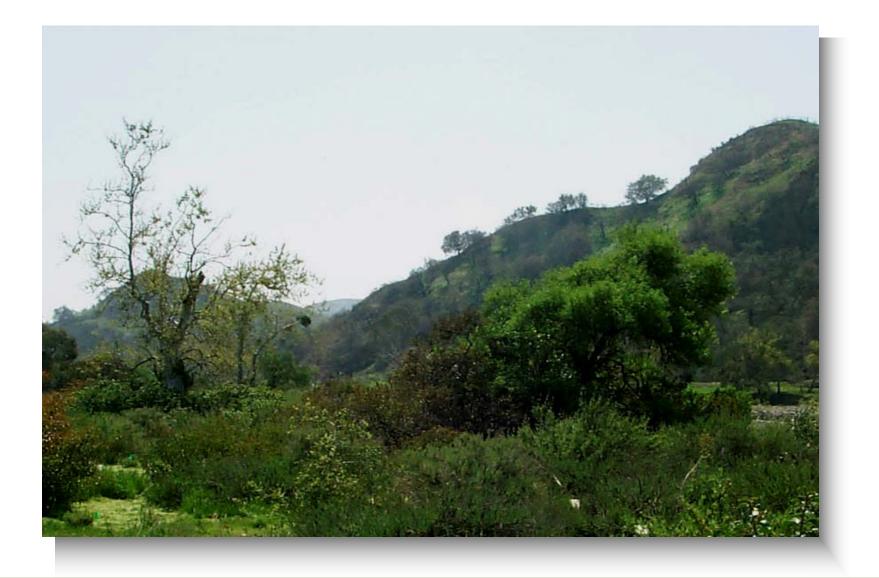

# Siphon Reservoir – February 2009

CSS ► Habitat Recovering with Some Native and Non-Native Species Occurring