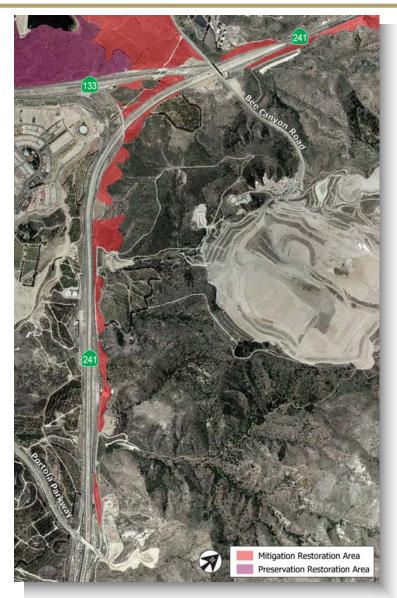

#### 2009 Foothill / Eastern Agency Annual Mitigation & Monitoring Report



## Eastern Toll Road









#### ▲ October 2007 – Post Fire

#### ▼ Habitat Recovering 16-Months Later





## SR-261 2007 Santiago Fire Burn Area





SR-261 October 2007 – Post Fire

#### CSS Habitat Recovering 16-Months Later













#### CSS Habitat Recovering 16-Months Post Fire

▲ October 2007 – Siphon Reservoir CSS Post Fire





▲ October 2007

February 2009



# Siphon Reservoir – February 2009

CSS ► Habitat Recovering with Some Native and Non-Native Species Occurring









#### Foothill-North Toll Road









# Tomato Springs Toll Plaza Burn Area





#### Foothill Toll Road - Oso Segment







# Historical Burns within Chiquita





# 2002 Chiquita Canyon Burn Area





## 2002 Burn Area – Cactus & CSS Recovery







## Managing Recreation Activities on Chiquita