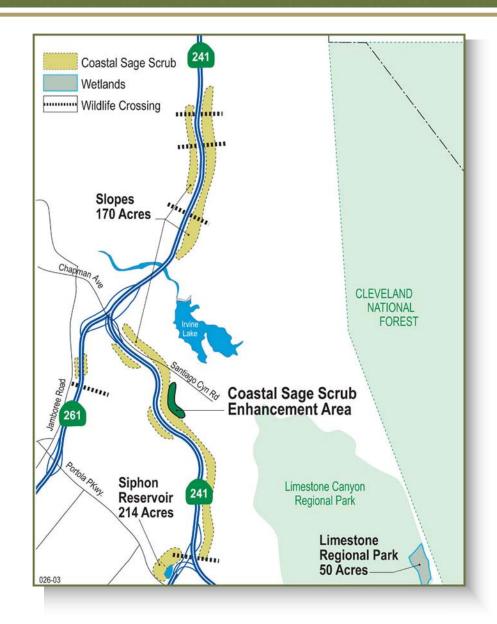

#### 2009 Foothill / Eastern Agency Annual Mitigation & Monitoring Report



## Eastern Toll Road









#### ▲ October 2007 – Post Fire

#### ▼ Habitat Recovering 16-Months Later





## SR-261 2007 Santiago Fire Burn Area





SR-261 October 2007 – Post Fire

#### CSS Habitat Recovering 16-Months Later













#### CSS Habitat Recovering 16-Months Post Fire

▲ October 2007 – Siphon Reservoir CSS Post Fire





▲ October 2007

February 2009



# Siphon Reservoir – February 2009

CSS ► Habitat Recovering with Some Native and Non-Native Species Occurring









#### Foothill-North Toll Road









# Tomato Springs Toll Plaza Burn Area





#### Foothill Toll Road - Oso Segment







# Historical Burns within Chiquita





# 2002 Chiquita Canyon Burn Area





## 2002 Burn Area – Cactus & CSS Recovery







## Managing Recreation Activities on Chiquita