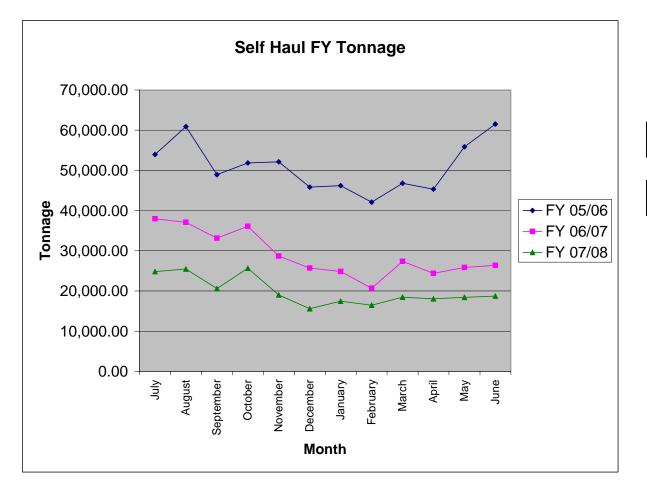

### Exhibit 2 - Directive 1

through June, 2008

Self Haul Report - Comparison (FY 05/06 - FY 07/08)

|             | Fran       | Frank R. Bowerman Landfill |           |            | linda Alpha Landfi | II        | Prima Deshecha Landfill |            |            | Combined   |            |            |
|-------------|------------|----------------------------|-----------|------------|--------------------|-----------|-------------------------|------------|------------|------------|------------|------------|
|             | FY 05/06   | FY 06/07                   | FY 07/08  | FY 05/06   | FY 06/07           | FY 07/08  | FY 05/06                | FY 06/07   | FY 07/08   | FY 05/06   | FY 06/07   | FY 07/08   |
| July        | 8,466.73   | 9,166.75                   | 5,795.80  | 22,409.94  | 13,249.51          | 7,005.66  | 23,104.50               | 15,556.79  | 12,011.36  | 53,981.17  | 37,973.05  | 24,812.82  |
| August      | 11,029.55  | 8,365.28                   | 5,771.01  | 24,458.48  | 12,907.37          | 7,783.13  | 25,417.81               | 15,825.70  | 11,901.13  | 60,905.84  | 37,098.35  | 25,455.27  |
| September   | 8,856.27   | 8,410.30                   | 4,128.45  | 19,831.95  | 10,744.07          | 6,551.17  | 20,249.96               | 13,987.26  | 9,949.28   | 48,938.18  | 33,141.63  | 20,628.90  |
| October     | 10,513.20  | 9,794.70                   | 4,421.92  | 20,638.09  | 12,750.25          | 8,511.34  | 20,698.03               | 13,567.94  | 12,724.66  | 51,849.32  | 36,112.89  | 25,657.92  |
| November    | 9,049.95   | 7,343.94                   | 3,975.14  | 22,303.96  | 9,072.13           | 6,024.44  | 20,773.24               | 12,265.24  | 9,042.03   | 52,127.15  | 28,681.31  | 19,041.61  |
| December    | 9,442.54   | 6,406.52                   | 3,373.45  | 19,238.52  | 8,294.22           | 4,529.55  | 17,167.71               | 10,997.39  | 7,712.38   | 45,848.77  | 25,698.13  | 15,615.38  |
| January     | 10,199.36  | 5,442.48                   | 3,881.85  | 19,467.65  | 8,409.63           | 5,243.04  | 16,551.35               | 11,014.21  | 8,363.91   | 46,218.36  | 24,866.32  | 17,488.80  |
| February    | 9,193.33   | 4,967.81                   | 3,401.67  | 17,660.59  | 6,058.25           | 4,901.80  | 15,264.87               | 9,658.59   | 8,164.95   | 42,118.79  | 20,684.65  | 16,468.42  |
| March       | 10,453.04  | 6,322.03                   | 3,416.60  | 19,366.66  | 8,460.69           | 5,711.01  | 16,994.90               | 12,597.79  | 9,326.30   | 46,814.60  | 27,380.51  | 18,453.91  |
| April       | 13,046.55  | 4,901.36                   | 3,658.79  | 15,018.62  | 8,348.28           | 4,833.74  | 17,277.80               | 11,135.39  | 9,587.82   | 45,342.97  | 24,385.03  | 18,080.35  |
| May         | 13,986.95  | 4,985.59                   | 3,756.32  | 20,723.97  | 8,528.95           | 5,435.99  | 21,176.04               | 12,357.66  | 9,214.90   | 55,886.96  | 25,872.20  | 18,407.21  |
| June        | 17,211.64  | 5,129.35                   | 3,850.71  | 22,913.84  | 8,122.50           | 4,759.69  | 21,394.90               | 13,149.05  | 10,131.08  | 61,520.38  | 26,400.90  | 18,741.48  |
| Total       | 131,449.11 | 81,236.11                  | 49,431.71 | 244,032.27 | 114,945.85         | 71,290.56 | 236,071.11              | 152,113.01 | 118,129.80 | 611,552.49 | 348,294.97 | 238,852.07 |
|             |            |                            |           |            |                    |           |                         |            |            |            |            |            |
| 3/H Avg/mth | 10,954.09  | 6,769.68                   | 4,119.31  | 20,336.02  | 9,578.82           | 5,940.88  | 19,672.59               | 12,676.08  | 9,844.15   | 50,962.71  | 29,024.58  | 19,904.34  |

Note: On June 26, 2008, OC Waste & Recycling reported a decrease 64% on a 9 month average for FY 2007-08, from the base year FY 2005-06.

September 23, 2008, reported reflects a 61% decrease in tonnage from base year FY 2005-06.