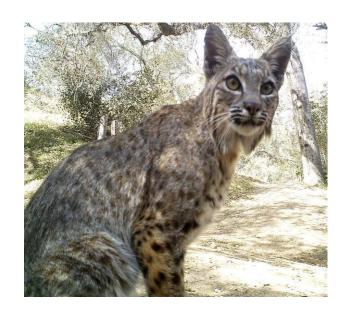

Have you ever wondered, "Where are all of the wild animals in the park?" Visit a free Show and Share exhibit located next to the O'Neill Park Nature Center on the second Sunday of each month and discover the mysterious clues animals leave behind.