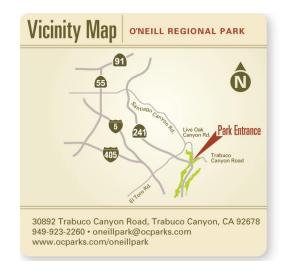

## The Mysterious World of O'Neill Regional Park

Second Sundays March 8 April 12 9 to 10:30 a.m.

O'Neill Regional Park 30892 Trabuco Canyon Rd. Trabuco Canyon, CA 92678

For more information:

visit ocparks.com/parks/oneill or call (949) 923-2260