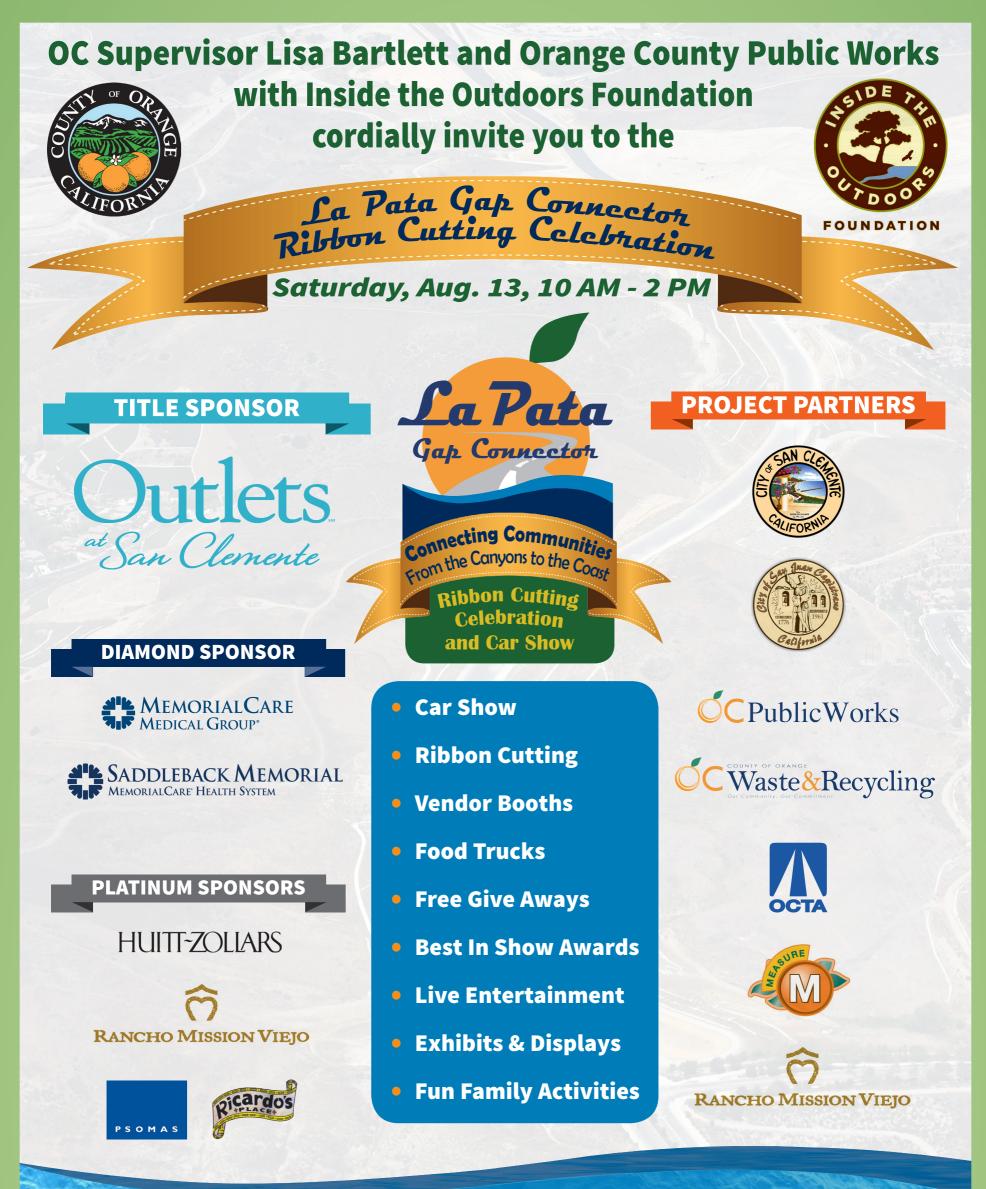

Directions From Southbound L-5 (San Juan Canistrano side

## Exit Ortega Highway then turn left, continue Directions From Northbound I-5 (San Clemente side) eastbound to La Pata Avenue. Turn right Exit Avenida Pico then turn right, continue and continue southbound towards Prima eastbound to Avenida La Pata. Turn left and Deshecha Landfill. continue northbound towards the intersection of Calle Saluda and Avenida La Pata. San Juan Hills High School **Public Parking with Shuttle Service** San Juan apistranc Avenida La Pata an **Public Parking** Bridge 1 Via Grana **Bridge 4** Bridge 2 Bridge 3 **Car Show** Vendor Area Booths Vendor Booths San Clemente EVENT STAGE **EVENT CLOSE UP** BRIDGES **MEDIAN PUBLIC PARKING** EVENT LOCATION **REMAINING PROJECT PHASING Camino Del Rio Extension** La Pata Widening Construction: Fall 2016 - Spring 2017 Construction: Fall 2016 - Fall 2017 For more information, or to volunteer at the event, please visit: lapata.ocpublicworks.com **& 884-4-LAPATA (52-7282)** @OCpublicworks #LaPata Facebook.com/ocpublicworks lapata@ocpw.ocgov.com